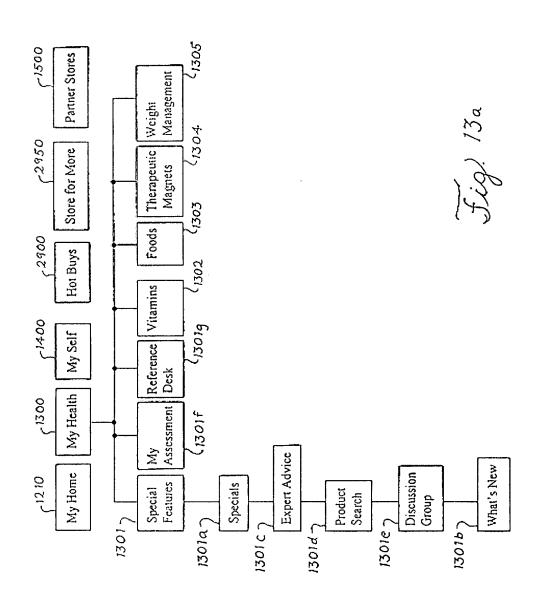

|
| Credit Card Number:                    |        |                 |                                          |       | -                         |                                                        |                                             |
| Expiration Da                          | te:    | Month:<br>Year: |                                          |       | ]                         |                                                        |                                             |
| Purchase 1106                          |        |                 |                                          |       |                           |                                                        |                                             |



































29/40



30/40











35/40